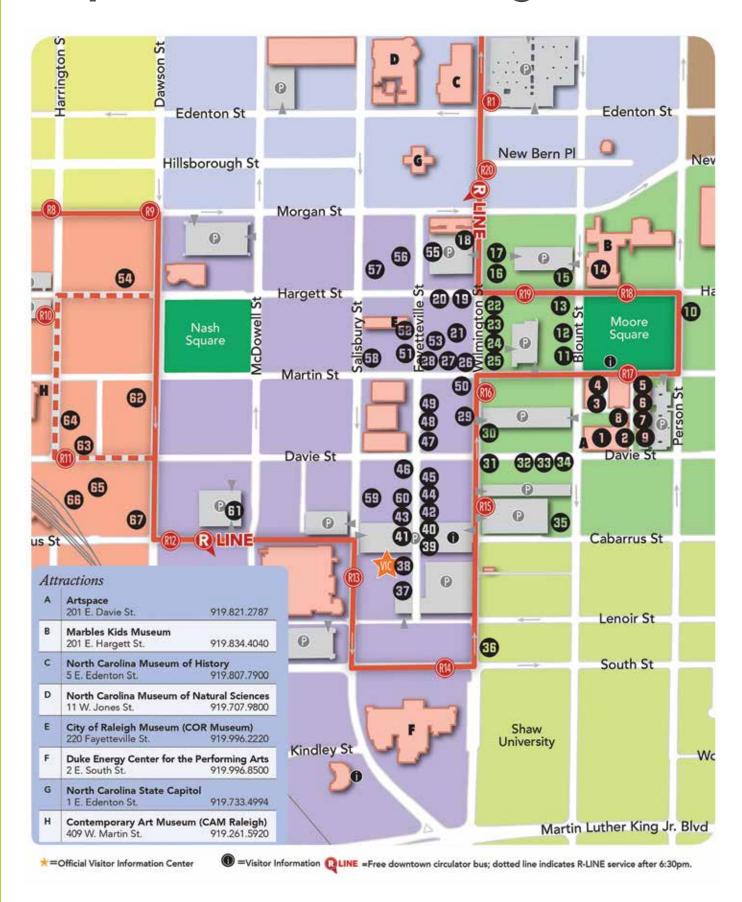

# In and Around Raleigh

# **Transportation**

When you have finished your last workshop of the day and want to explore downtown Raleigh and the restaurant district, you can hop on one of the eco-friendly transportation systems.

- **R-Line:** a free circulator bus service in downtown that will drop you off at various stops within downtown Raleigh. You can visit museums, shops, art galleries and restaurants.
- CAT buses: Raleigh provides bus service throughout the area, including many shopping malls
- Raleigh Rickshaws: Open air rickshaws pulled by bicyclists. The ride is free, but tips are encouraged. Enjoy a leisurely ride to a restaurant or cruise around just taking in the sites.