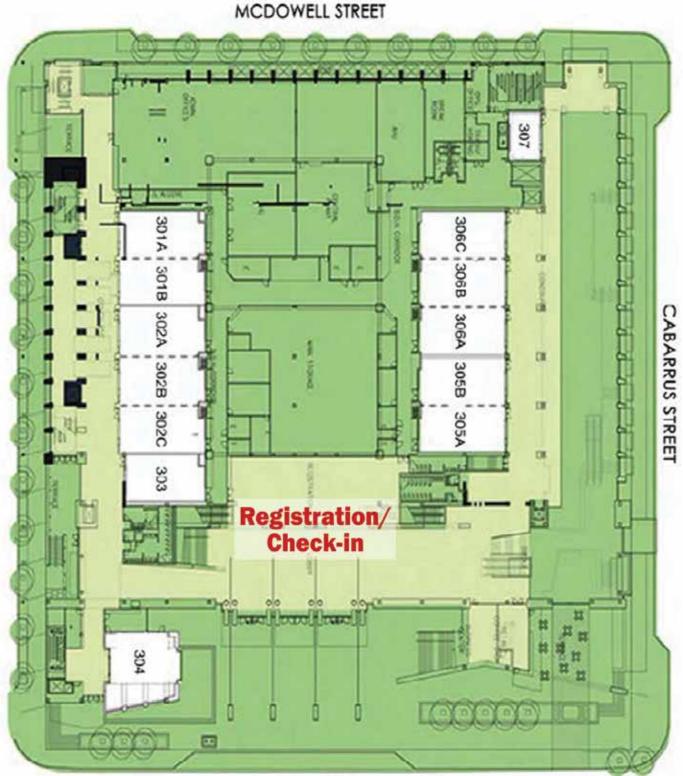

# Map of Third Floor/Main Level Classrooms

SALISBURY STREET

200 level rooms are located one floor below the main lobby and the Keynote will be in Ballrooms one floor above the main lobby.